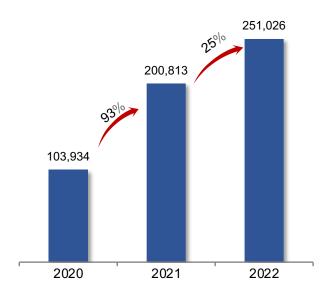

Revenue (RMB'000) Gross Profit (RMB'000) Gross Profit Margin (%)

- ♦ Revenue growth: +25% to RMB251mn, mainly driven by accelerated hospital penetration and sales volume growth
- ♦ Overseas revenue: Overseas market recorded revenue of RMB7.13 mn, representing YOY growth of over 600%
- ◆ Continuous sharp gross margin expansion: +5.5 ppts to 64.6%, thanks to supplier diversification, increased local sourcing of raw materials and improved manufacturing efficiency