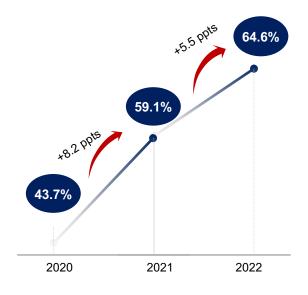

# Highlights of 2022: Exceptional Growth Propelled by Accumulated Strengths

| Revenue             | RMB 251mn  | + 25.0% <sup>YOY</sup>    |
|---------------------|------------|---------------------------|
| <b>Gross Profit</b> | RMB162.1mn | + 36.6% <sup>YOY</sup>    |
| GPM                 | 64.6%      | + 5.5 ppts <sup>YOY</sup> |

Revenue (RMB'000) Gross Profit (RMB'000) Gross Profit Margin (%)

- ♦ Revenue growth: +25% to RMB251mn, mainly driven by accelerated hospital penetration and sales volume growth
- ♦ Overseas revenue: Overseas market recorded revenue of RMB7.13 mn, representing YOY growth of over 600%
- ◆ Continuous sharp gross margin expansion: +5.5 ppts to 64.6%, thanks to supplier diversification, increased local sourcing of raw materials and improved manufacturing efficiency