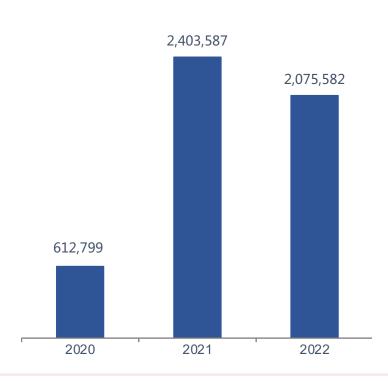

# Cash and Cash Equivalents\* at Year End (RMB'000)

We took prudent cash management policies and kept sufficient cash and liquidity as of 31, Dec 2022 of RMB2.1 billion\*.

\*Including time deposits