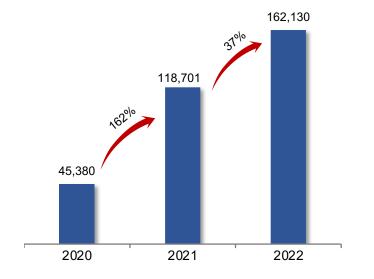

Revenue (RMB'000) Gross Profit (RMB'000) Gross Profit Margin (%)

- ♦ Revenue growth: +25% to RMB251mn, mainly driven by accelerated hospital penetration and sales volume growth
- ♦ Overseas revenue: Overseas market recorded revenue of RMB7.13 mn, representing YOY growth of over 600%
- ◆ Continuous sharp gross margin expansion: +5.5 ppts to 64.6%, thanks to supplier diversification, increased local sourcing of raw materials and improved manufacturing efficiency