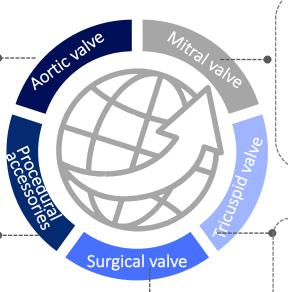

### **Innovative and High-quality Total Solutions for Structural Heart Diseases**

#### **TAVI**

- 2 launched, 3 under R&D
- → > 30% domestic market share¹ and continued overseas implantation
- ♦ VitaFlow Liberty<sup>TM</sup> significantly reduced VIV incidence
- VitaFlow®III embedded with an innovative steerable retrievable delivery system for optimal TAVI outcomes
- Innovative TAVI product developed for AR indication

#### **Procedural Accessories**

- ◆ 3 launched, 1 pending approval and 2 under R&D
- ♦ Alwide® Plus balloon catheter CE registration in progress
- Alwide<sup>™</sup> balloon catheter III NMPA registration in progress

#### **TMV**

- ◆ 5 pipeline products: 3 TMVR and 2 TMVr
- Inhouse R&D + Collaboration with global partners
   4C Medical and Valcare
- ◆ Successful FIM of self-developed TMVR product with positive 6-month followup, marking the world's first dry-tissue TMVR system with clinical application

#### TTV

- ♦ 3 pipeline products: 2 repair and 1 replacement
- Inhouse R&D + Collaboration with global partners
   4C Medical and Valcare

### Surgical Valve

- 2 pipeline products for aortic valve and mitral valve replacement
- Mitral product achieved design freeze
- Self-developed dry tissue technology

1. Based on the total annual implantation stated in the 2022 Structural Heart Disease Annual Report by the Chinese Society of Cardiology.