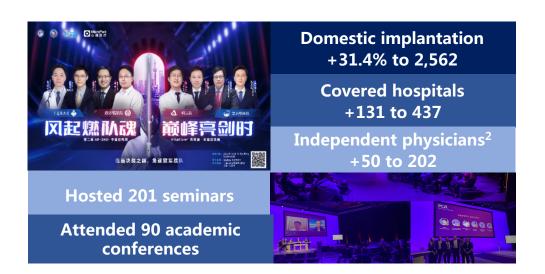

#### **Total Solutions Promotion in China**

- ◆ 2,562 domestic TAVI implantations, outperforming market average by approx. 13 ppts<sup>1</sup>
- ◆ Newly penetrated 129 domestic hospitals, accounting for 34% overall implantation growth
- ◆ Furthered efforts in TAVI know-how: 202 physicians can perform TAVI with our products independently
- ◆ Unique and targeted patient discovery and referral mechanism with enhanced efficiency

1. According to the 2022 Structural Heart Disease Annual Report by the Chinese Society of Cardiology; 2. Physicians who can perform TAVI with our products independently; 3. Our sales & marketing team divide covered hospitals into 3 tiers based on their estimated total TAVI implantation volume in 2021: 1) top 20 centers; 2) top 21-100 centers; 3) centers that fall below top 100.