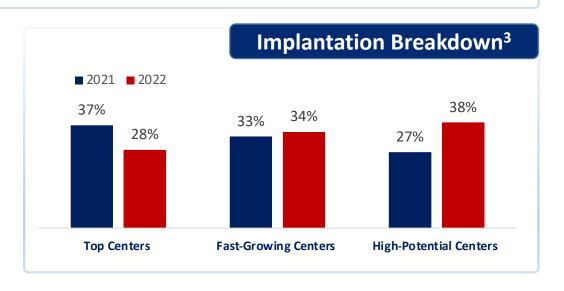

1. According to the 2022 Structural Heart Disease Annual Report by the Chinese Society of Cardiology; 2. Physicians who can perform TAVI with our products independently; 3. Our sales & marketing team divide covered hospitals into 3 tiers based on their estimated total TAVI implantation volume in 2021: 1) top 20 centers; 2) top 21-100 centers; 3) centers that fall below top 100.